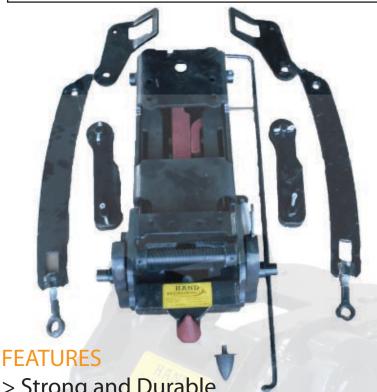

## HAND ENGINEERING'S John Deere Tractor Pick Up Hitch

- > Strong and Durable
- > Reliable
- > Precision engineered to ensure perfect fit
- > Models include John Deere 2840 (4 cyl.), 2850, 2140, 3050, 3340, 3350 (6 cyl.)
- > Mechanical release standard on all
- > Hydraulic release optional

## **SPECIFICATIONS**

Supplied as a complete kit ready to put on the tractor: tow hoook, bolt kit, top arms and pins, lift rods, slide pipe and mechanical release.

Hand Engineering Ltd., Drumone, Oldcastle, Co. Meath, Ireland Tel: 00 353 (0)44 9666504