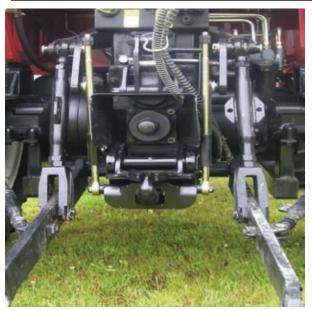

#### HIGH QUALITY. RELIABLE AND STRONG.

Hand Engineering has been manufacturing pick up hitches since 1995.

The 'Hand' pick up hitch is notable for it's strength and reliability.

We have designed, and manufacture a new drop down pick up hitch offering the user more strength and safety for more applications.

### **SPECIFICATIONS**

Supplied as a complete kit ready to put on the tractor: tow hoook, bolt kit, top arms and pins, lift rods, slide pipe and hydraulic release.

Hand Engineering Ltd., Drumone, Oldcastle, Co. Meath, Ireland Tel: 00 353 (0)44 9666504 email: handeng@eircom.net http://www.handengineering.com