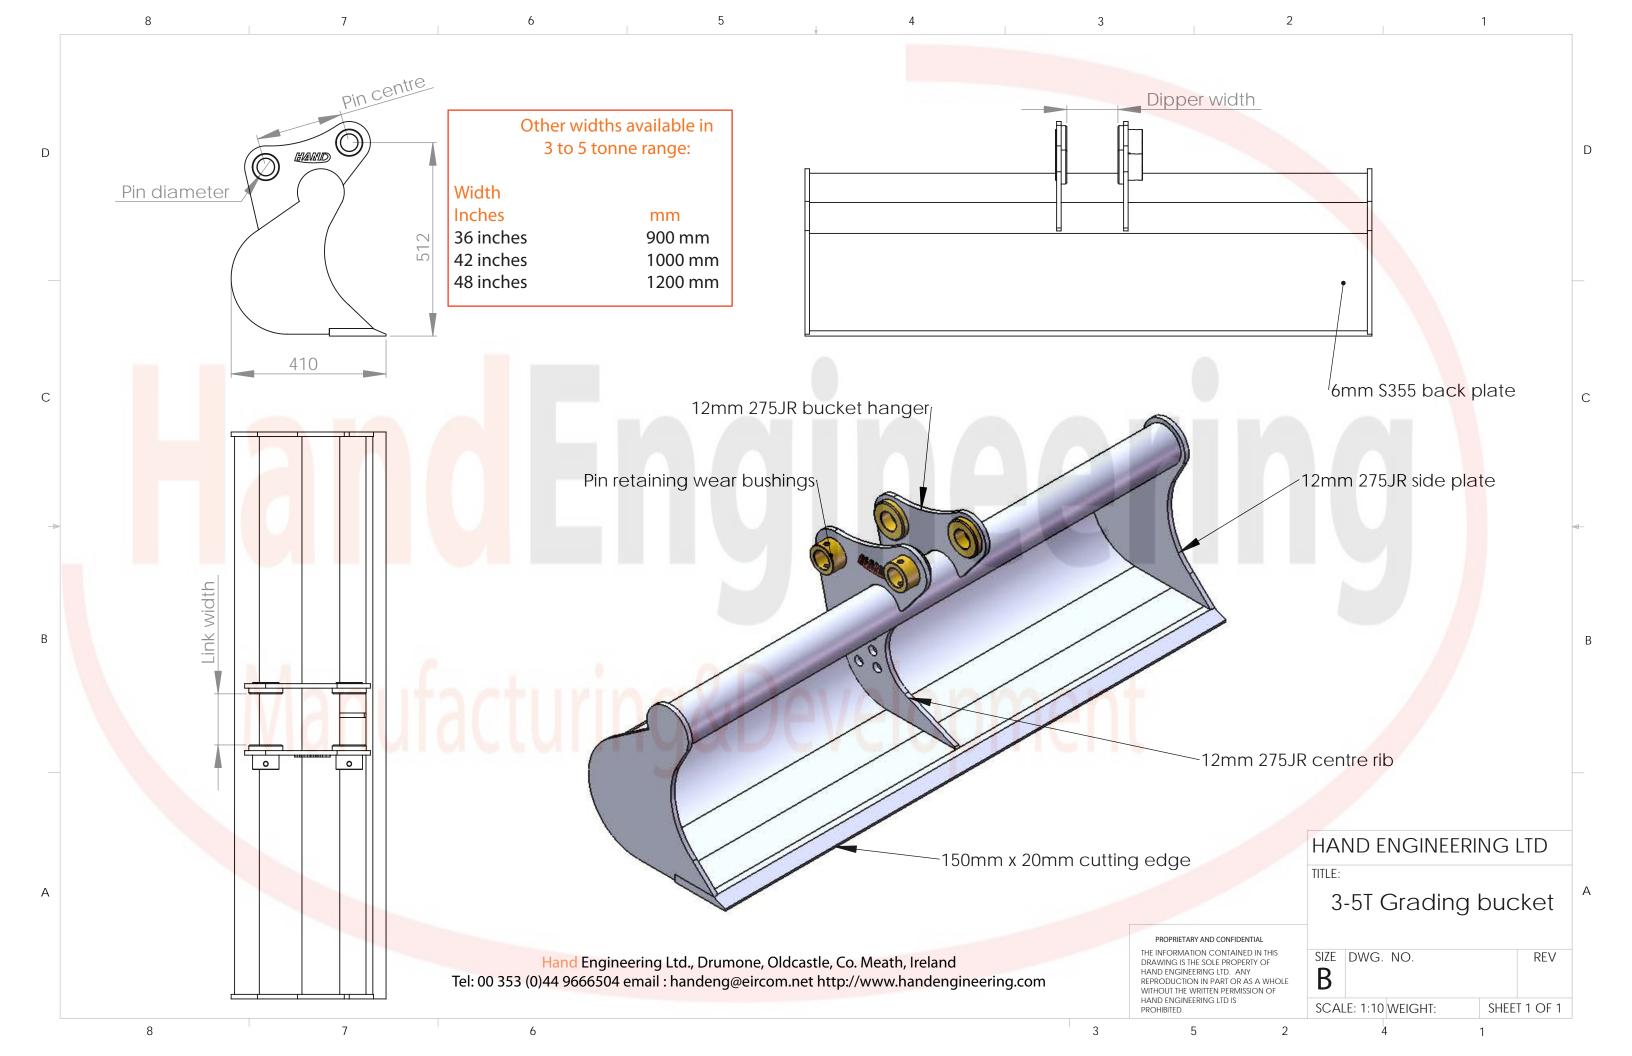

## Hand Engineering's Grading Bucket for Excavators up to 13 tonne

## **FEATURES**

- > Constructed of high grade wear resistant material.
- > High Grade Cutting Edge for strength and durability.
- > High Fill Capacity.
- > Low Profile Design for optimum performance.

Hand Engineering Ltd.,
Drumone, Oldcastle,
Co. Meath, Ireland
Tel: 00 353 (0)44 9666504
email: handeng@eircom.net
http://www.handengineering.com

## **SPECIFICATIONS**

Available for any make or model of micro and mini excavator up to 13 tonnes operating weight.