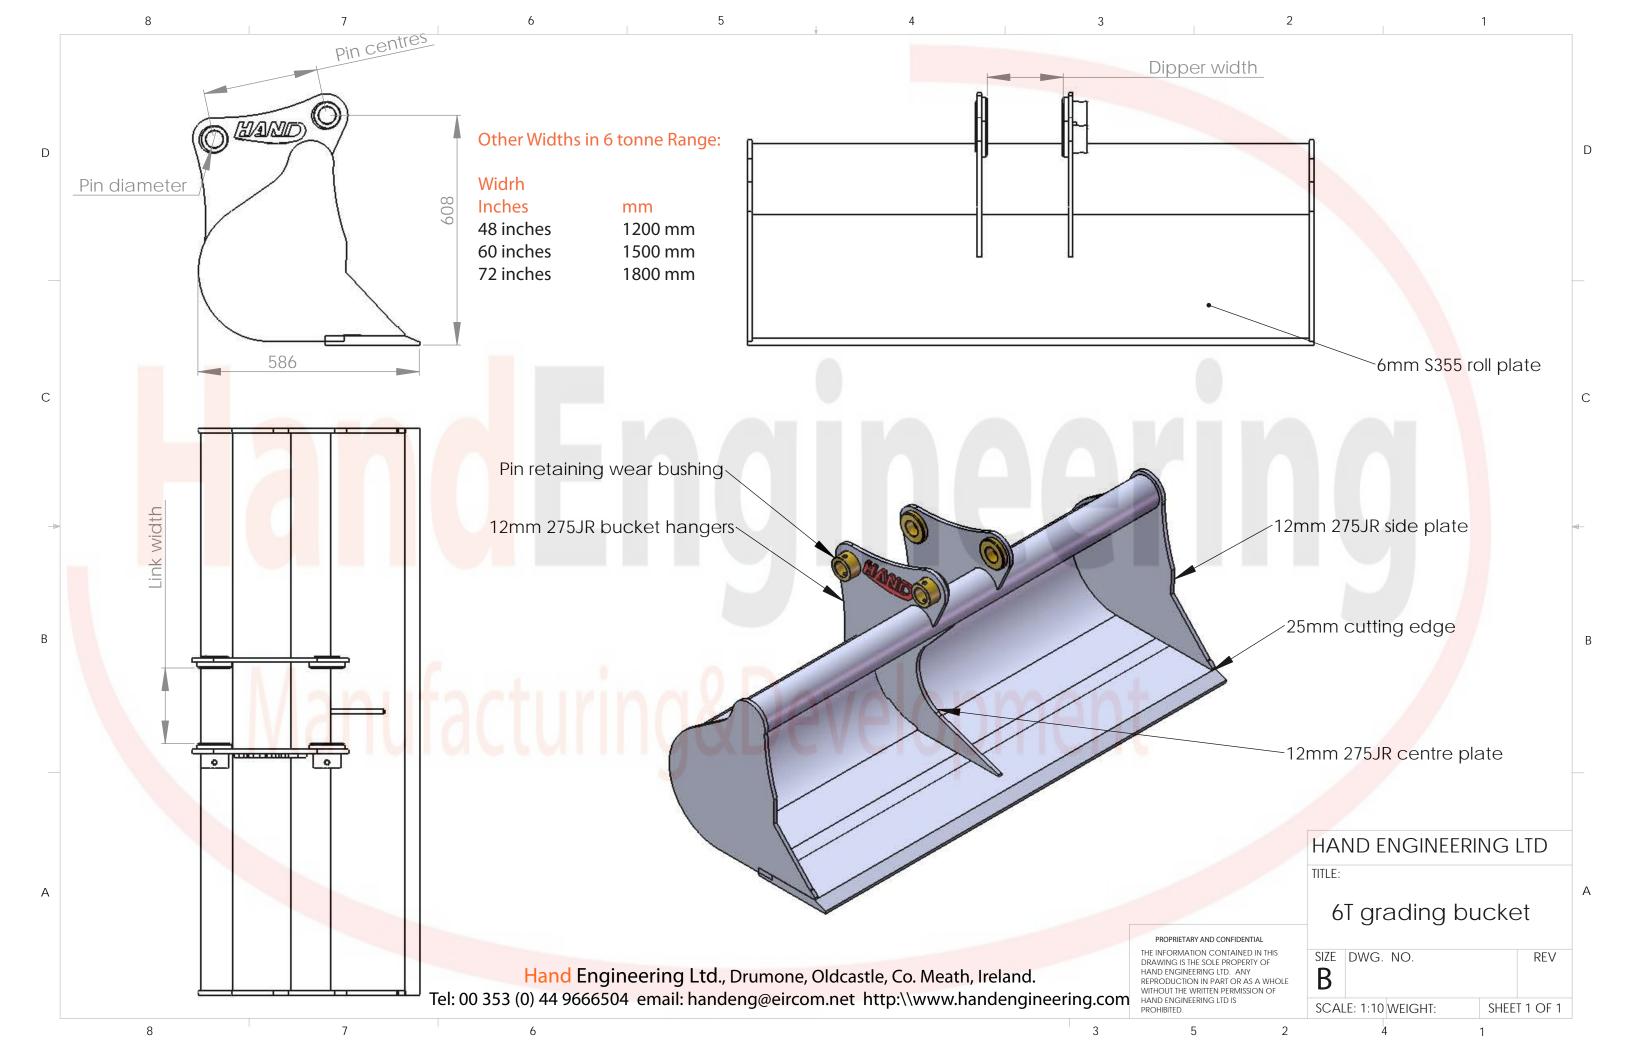

## Hand Engineering's Grading Bucket for Excavators up to 13 tonne

## **FEATURES**

- > Constructed of high grade wear resistant material.
- > High Grade Cutting Edge for strength and durability.
- > High Fill Capacity.
- > Low Profile Design for optimum performance.

Hand Engineering Ltd.,
Drumone, Oldcastle,
Co. Meath, Ireland
Tel: 00 353 (0)44 9666504
email: handeng@eircom.net
http://www.handengineering.com

## HIGH QUALITY. DURABLE. LONG TERM PERFORMANCE.

The Grader or Ditcher is designed for cleaning and making ditches, backfilling and grading, levelling and loading loose material.

You will come to expect High Quality when using a 'Hand' Grading Bucket.

## **SPECIFICATIONS**

Available for any make or model of micro and mini excavator up to 13 tonnes operating weight.