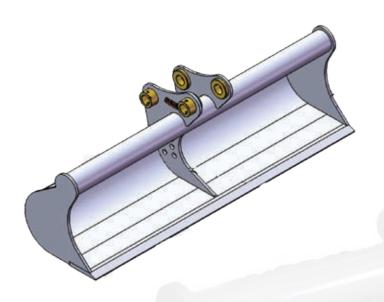

## Hand Engineering's Grading Bucket for Excavators up to 13 tonne

## **FEATURES**

- > Constructed of high grade wear resistant material.
- > High Grade Cutting Edge for strength and durability.
- > High Fill Capacity.
- > Low Profile Design for optimum performance.

Hand Engineering Ltd.,
Drumone, Oldcastle,
Co. Meath, Ireland
Tel: 00 353 (0)44 9666504
email: handeng@eircom.net
http://www.handengineering.com

## HIGH QUALITY. DURABLE. LONG TERM PERFORMANCE.

The Grader or Ditcher is designed for cleaning and making ditches, backfilling and grading, levelling and loading loose material.

You will come to expect High Quality when using a 'Hand' Grading Bucket.