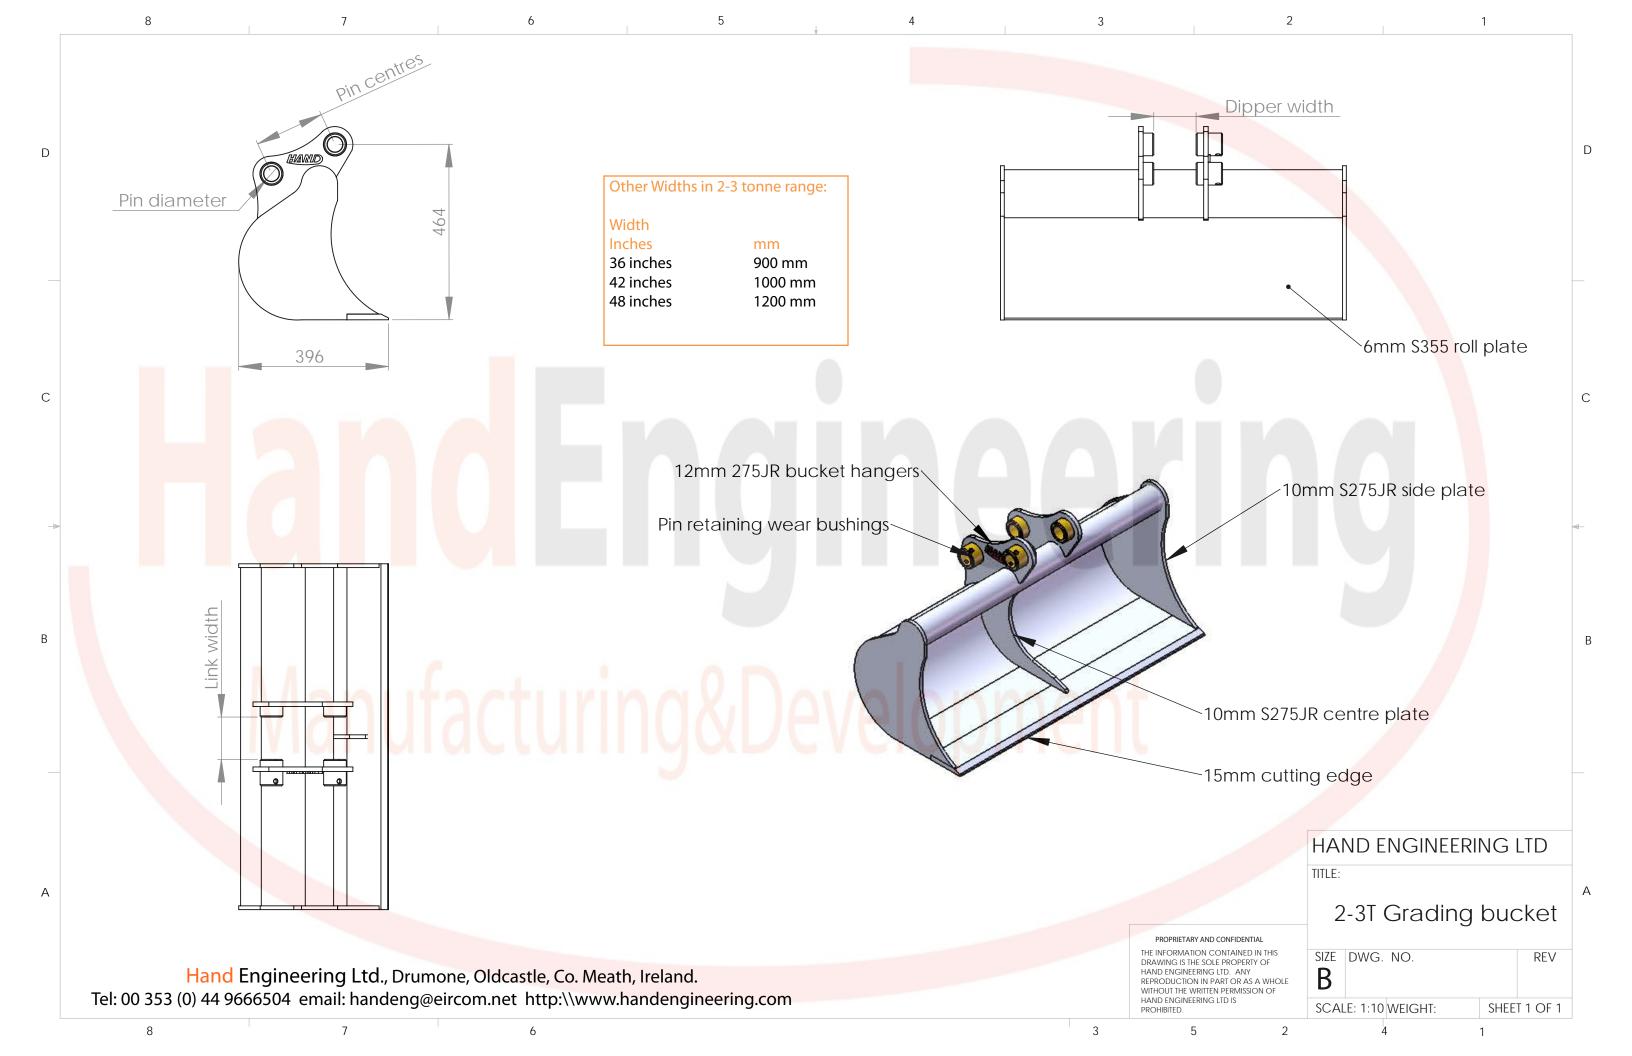

## Hand Engineering's Grading Bucket for Excavators up to 13 tonne

## **FEATURES**

- > Constructed of high grade wear resistant material.
- > High Grade Cutting Edge for strength and durability.
- > High Fill Capacity.
- > Low Profile Design for optimum performance.

Hand Engineering Ltd.,
Drumone, Oldcastle,
Co. Meath, Ireland
Tel: 00 353 (0)44 9666504
email: handeng@eircom.net
http://www.handengineering.com

## HIGH QUALITY. DURABLE. LONG TERM PERFORMANCE.

The Grader or Ditcher is designed for cleaning and making ditches, backfilling and grading, levelling and loading loose material.

You will come to expect High Quality when using a 'Hand' Grading Bucket.

## **SPECIFICATIONS**

Available for any make or model of micro and mini excavator up to 13 tonnes operating weight.