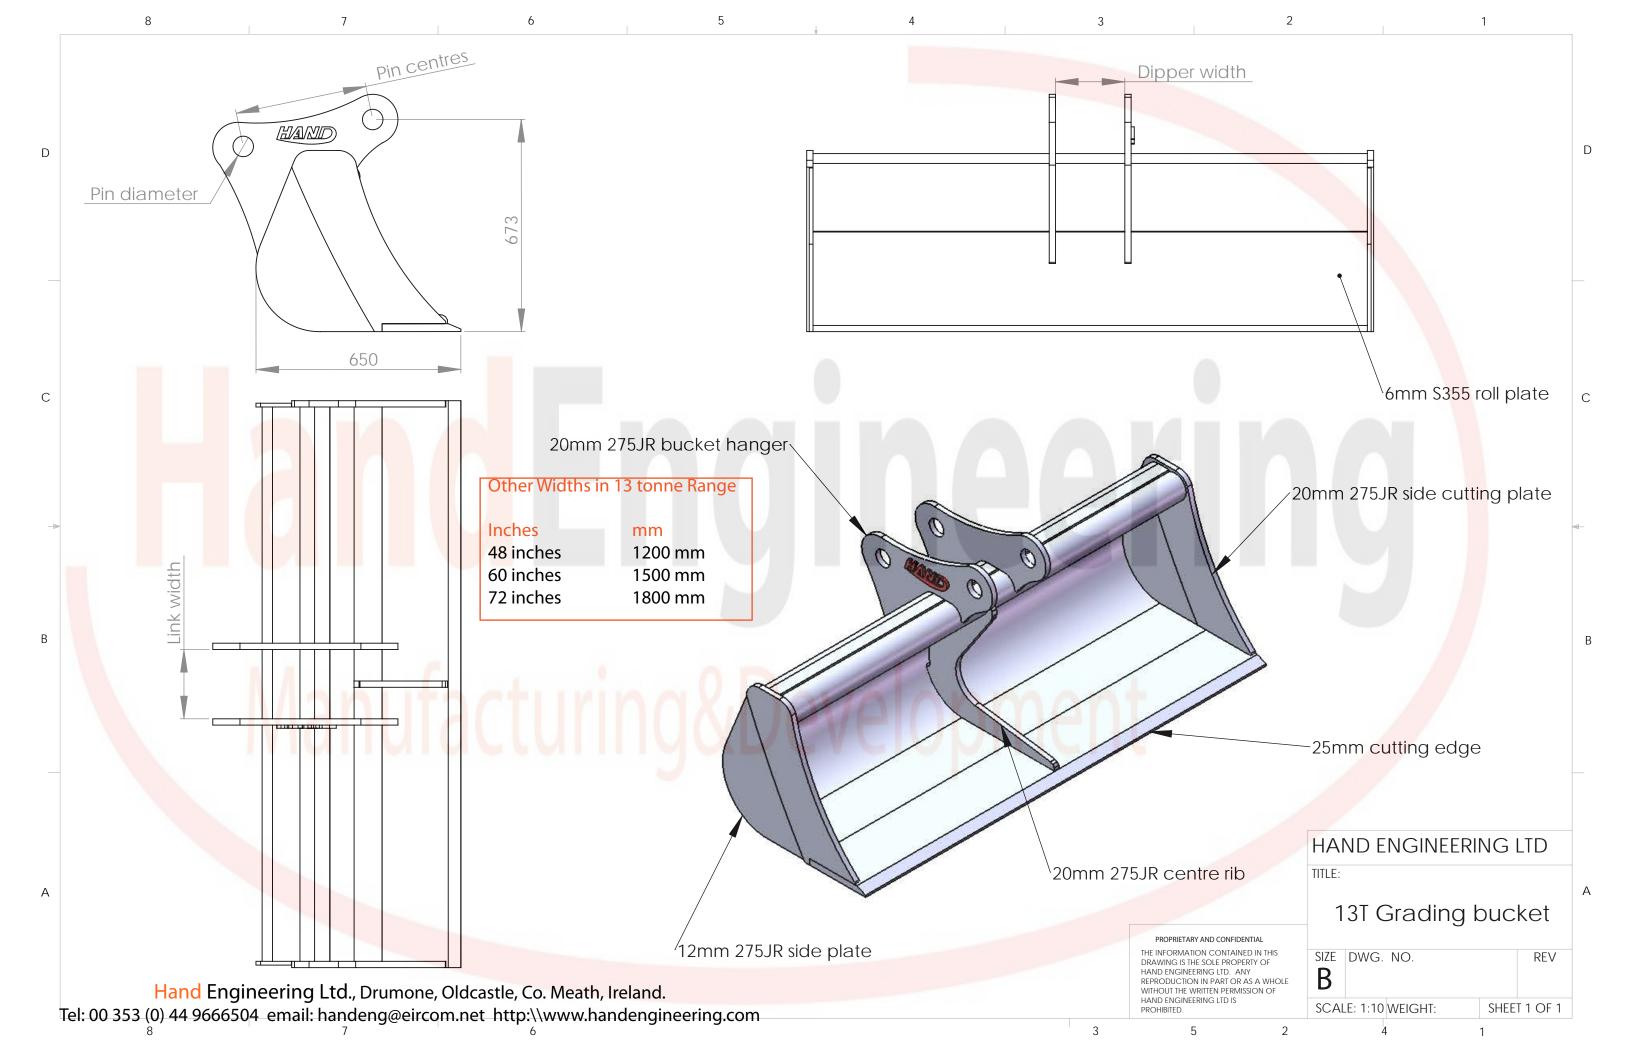

## Hand Engineering's Grading Bucket for Excavators up to 13 tonne

## **FEATURES**

- > Constructed of high grade wear resistant material.
- > High Grade Cutting Edge for strength and durability.
- > High Fill Capacity.
- > Low Profile Design for optimum performance.

Hand Engineering Ltd.,
Drumone, Oldcastle,
Co. Meath, Ireland
Tel: 00 353 (0)44 9666504
email: handeng@eircom.net
http://www.handengineering.com

## **SPECIFICATIONS**

Available for any make or model of micro and mini excavator up to 13 tonnes operating weight.