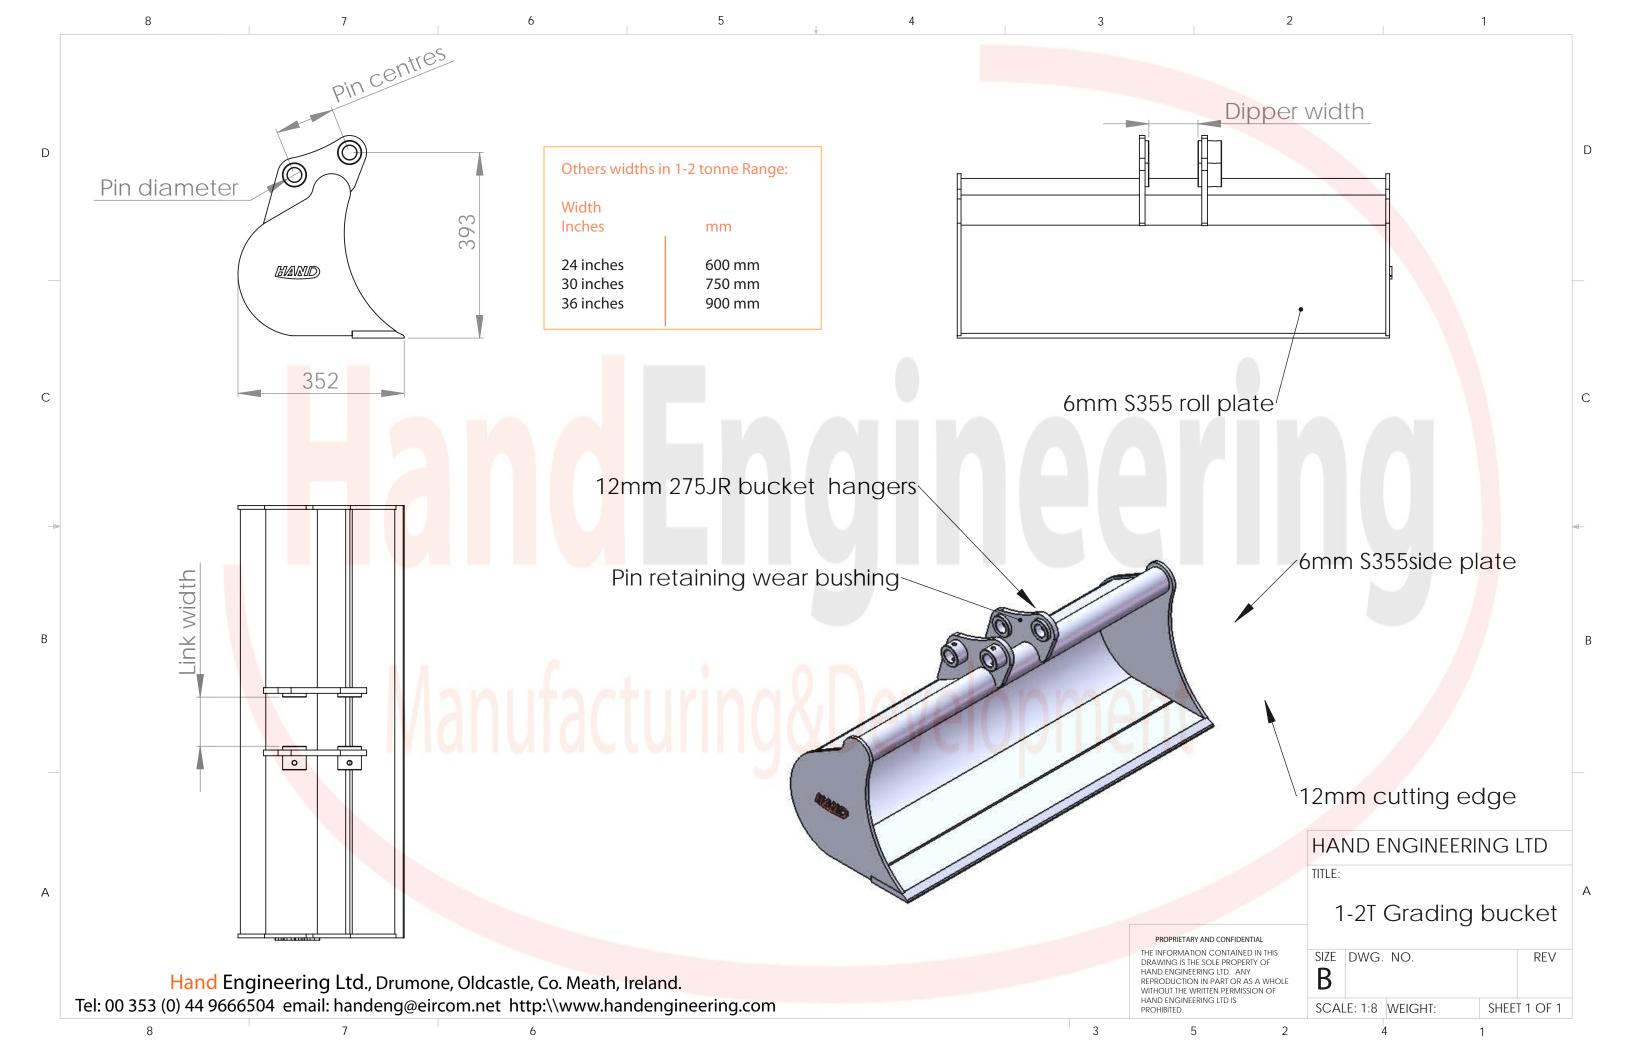

## Hand Engineering's Grading Bucket for Excavators up to 13 tonne

## **FEATURES**

- > Constructed of high grade wear resistant material.
- > High Grade Cutting Edge for strength and durability.
- > High Fill Capacity.
- > Low Profile Design for optimum performance.

Hand Engineering Ltd.,
Drumone, Oldcastle,
Co. Meath, Ireland
Tel: 00 353 (0)44 9666504
email: handeng@eircom.net
http://www.handengineering.com

## HIGH QUALITY. DURABLE. LONG TERM PERFORMANCE.

The Grader or Ditcher is designed for cleaning and making ditches, backfilling and grading, levelling and loading loose material.

You will come to expect High Quality when using a 'Hand' Grading Bucket.

## **SPECIFICATIONS**

Available for any make or model of micro and mini excavator up to 13 tonnes operating weight.