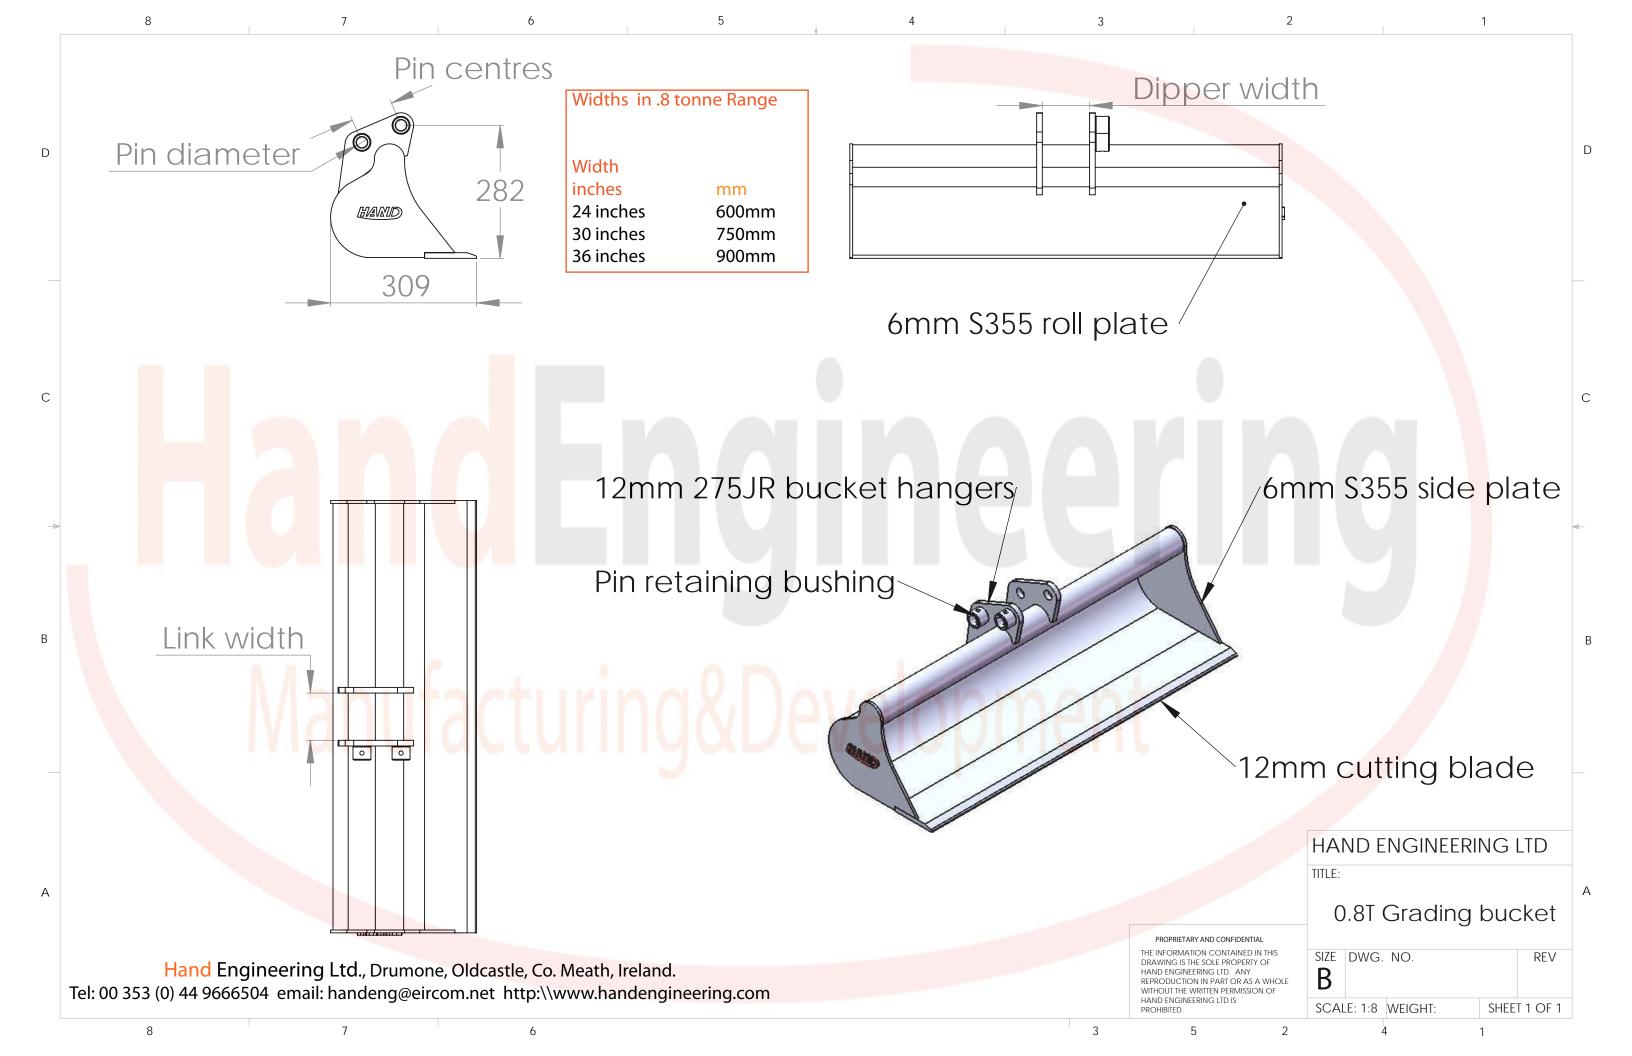

## Hand Engineering's Grading Bucket for Excavators up to 13 tonne

## **FEATURES**

- > Constructed of high grade wear resistant material.
- > High Grade Cutting Edge for strength and durability.
- > High Fill Capacity.
- > Low Profile Design for optimum performance.

Hand Engineering Ltd.,
Drumone, Oldcastle,
Co. Meath, Ireland
Tel: 00 353 (0)44 9666504
email: handeng@eircom.net
http://www.handengineering.com

## HIGH QUALITY. DURABLE. LONG TERM PERFORMANCE.

The Grader or Ditcher is designed for cleaning and making ditches, backfilling and grading, levelling and loading loose material.

You will come to expect High Quality when using a 'Hand' Grading Bucket.

## **SPECIFICATIONS**

Available for any make or model of micro and mini excavator up to 13 tonnes operating weight.