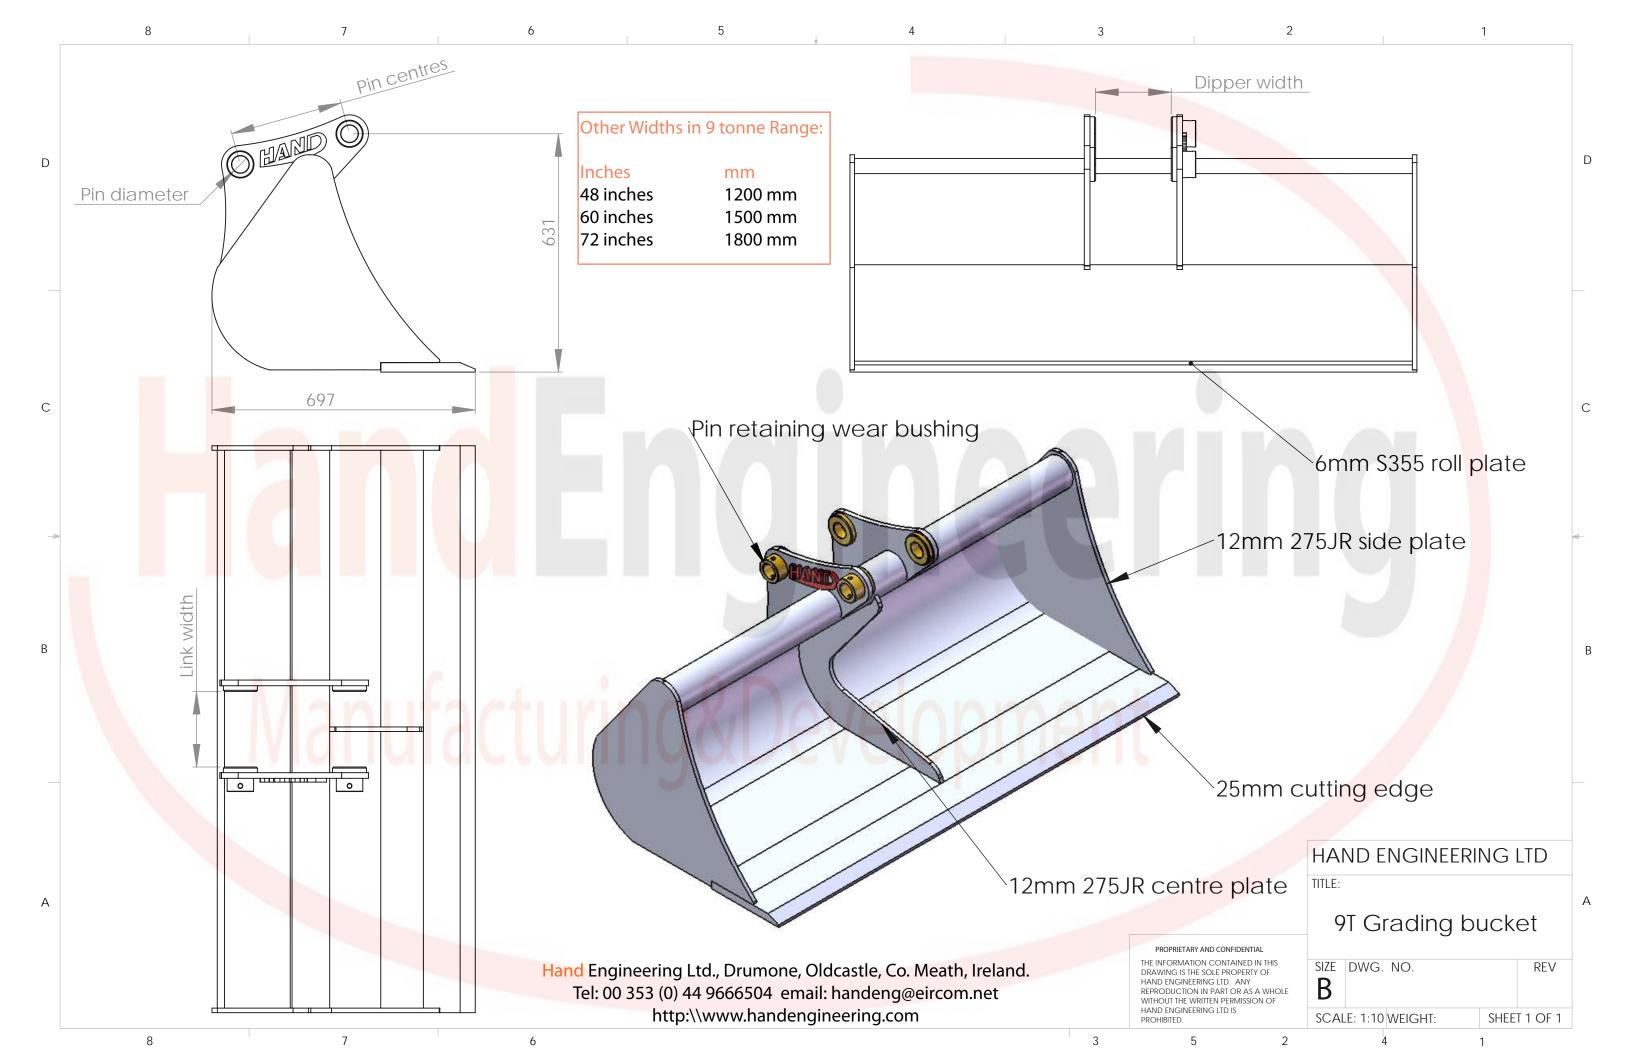

## Hand Engineering's Grading Bucket for Excavators up to 13 tonne

## **FEATURES**

- > Constructed of high grade wear resistant material.
- > High Grade Cutting Edge for strength and durability.
- > High Fill Capacity.
- > Low Profile Design for optimum performance.

Hand Engineering Ltd.,
Drumone, Oldcastle,
Co. Meath, Ireland
Tel: 00 353 (0)44 9666504
email: handeng@eircom.net
http://www.handengineering.com

## HIGH QUALITY. DURABLE. LONG TERM PERFORMANCE.

The Grader or Ditcher is designed for cleaning and making ditches, backfilling and grading, levelling and loading loose material.

You will come to expect High Quality when using a 'Hand' Grading Bucket.

## **SPECIFICATIONS**

Available for any make or model of micro and mini excavator up to 13 tonnes operating weight.