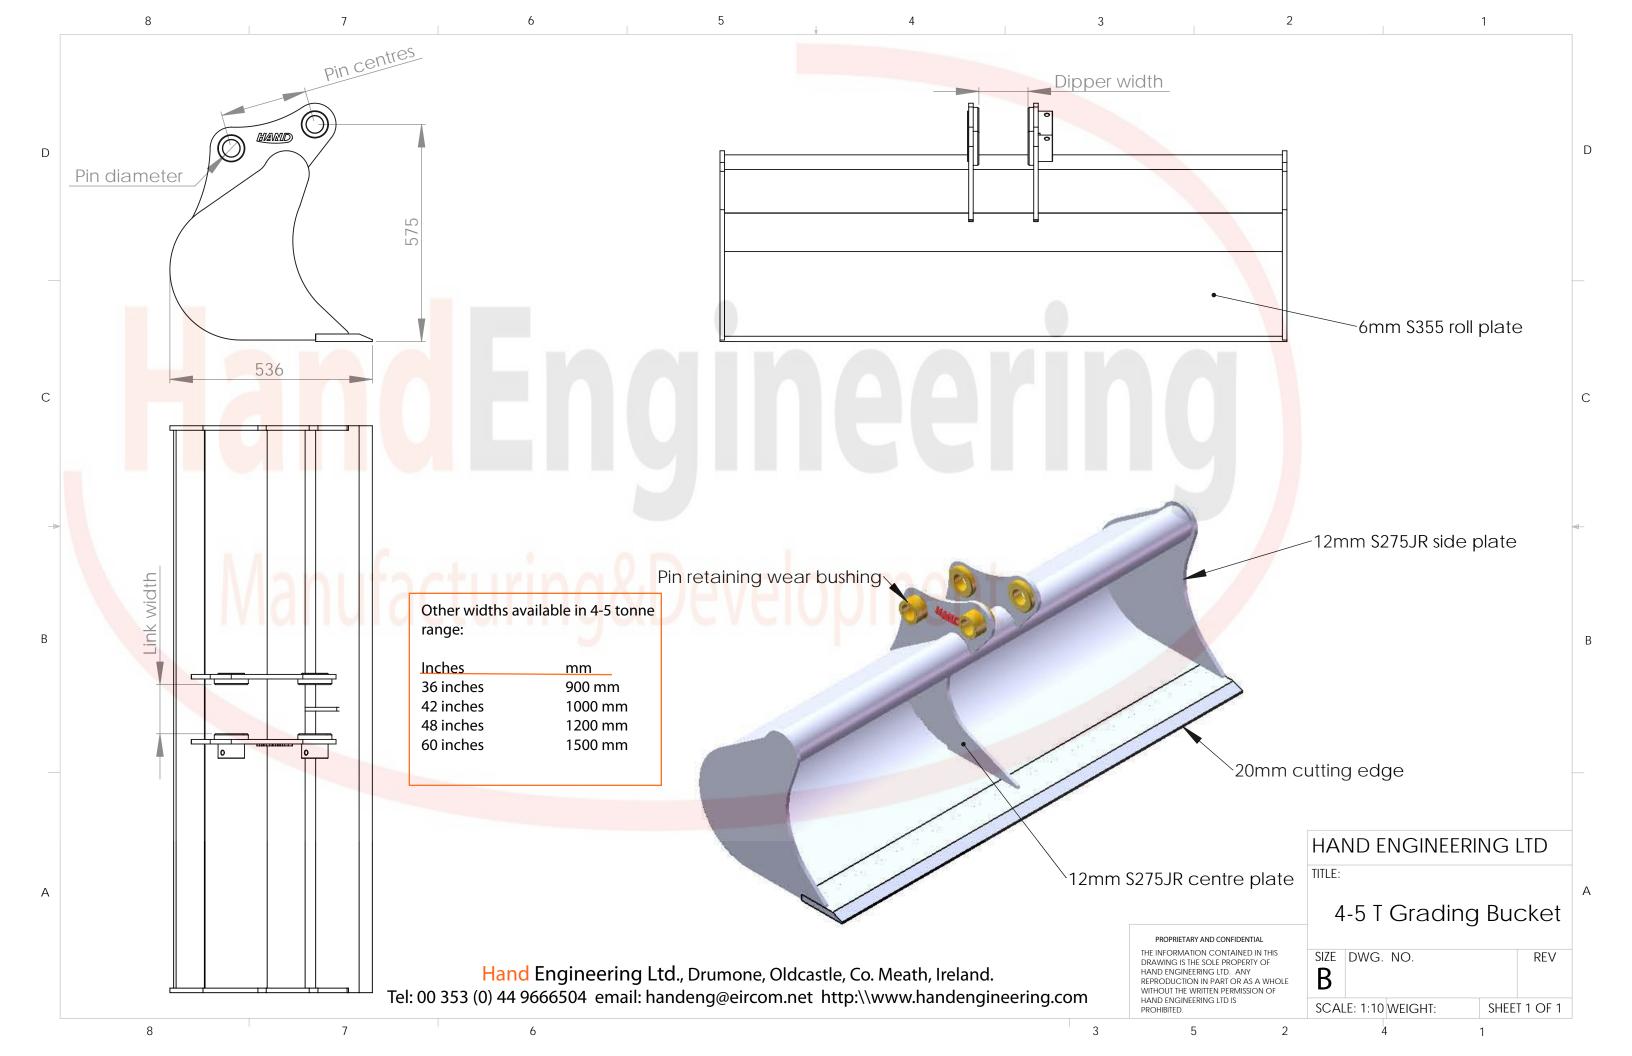

## Hand Engineering's Grading Bucket for Excavators up to 13 tonne

## **FEATURES**

- > Constructed of high grade wear resistant material.
- > High Grade Cutting Edge for strength and durability.
- > High Fill Capacity.
- > Low Profile Design for optimum performance.

Hand Engineering Ltd.,
Drumone, Oldcastle,
Co. Meath, Ireland
Tel: 00 353 (0)44 9666504
email: handeng@eircom.net
http://www.handengineering.com

## HIGH QUALITY. DURABLE. LONG TERM PERFORMANCE.

The Grader or Ditcher is designed for cleaning and making ditches, backfilling and grading, levelling and loading loose material.

You will come to expect High Quality when using a 'Hand' Grading Bucket.

## **SPECIFICATIONS**

Available for any make or model of micro and mini excavator up to 13 tonnes operating weight.