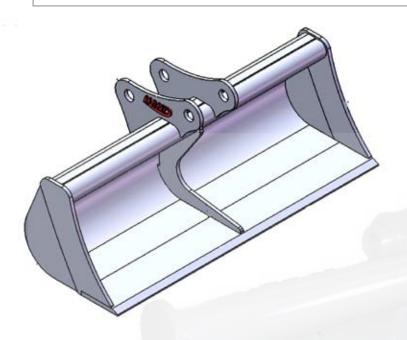

## Hand Engineering's Grading Bucket for Excavators up to 13 tonne

## **FEATURES**

- > Constructed of high grade wear resistant material.
- > High Grade Cutting Edge for strength and durability.
- > High Fill Capacity.
- > Low Profile Design for optimum performance.

Hand Engineering Ltd.,
Drumone, Oldcastle,
Co. Meath, Ireland
Tel: 00 353 (0)44 9666504
email: handeng@eircom.net
http://www.handengineering.com

## HIGH QUALITY. DURABLE. LONG TERM PERFORMANCE.

The Grader or Ditcher is designed for cleaning and making ditches, backfilling and grading, levelling and loading loose material.

You will come to expect High Quality when using a 'Hand' Grading Bucket.

## **SPECIFICATIONS**

Available for any make or model of micro and mini excavator up to 13 tonnes operating weight.