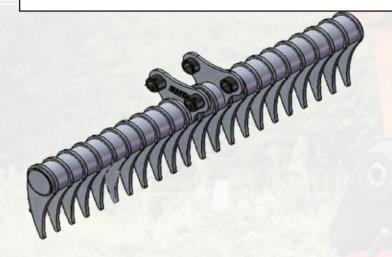

# Hand Engineering's Lawn Rake for Excavators up to 10 tonne

### HIGH QUALITY. LONG TERM PERFORMANCE.

Hand Engineering's Lawn Rake has been reviewed by Customers as an 'Excellent Practical Rake'.

Used to sort out debris or heavier material from soil.

It has proven to be invaluable to landscapers in the preparation of lawns for reseeding.