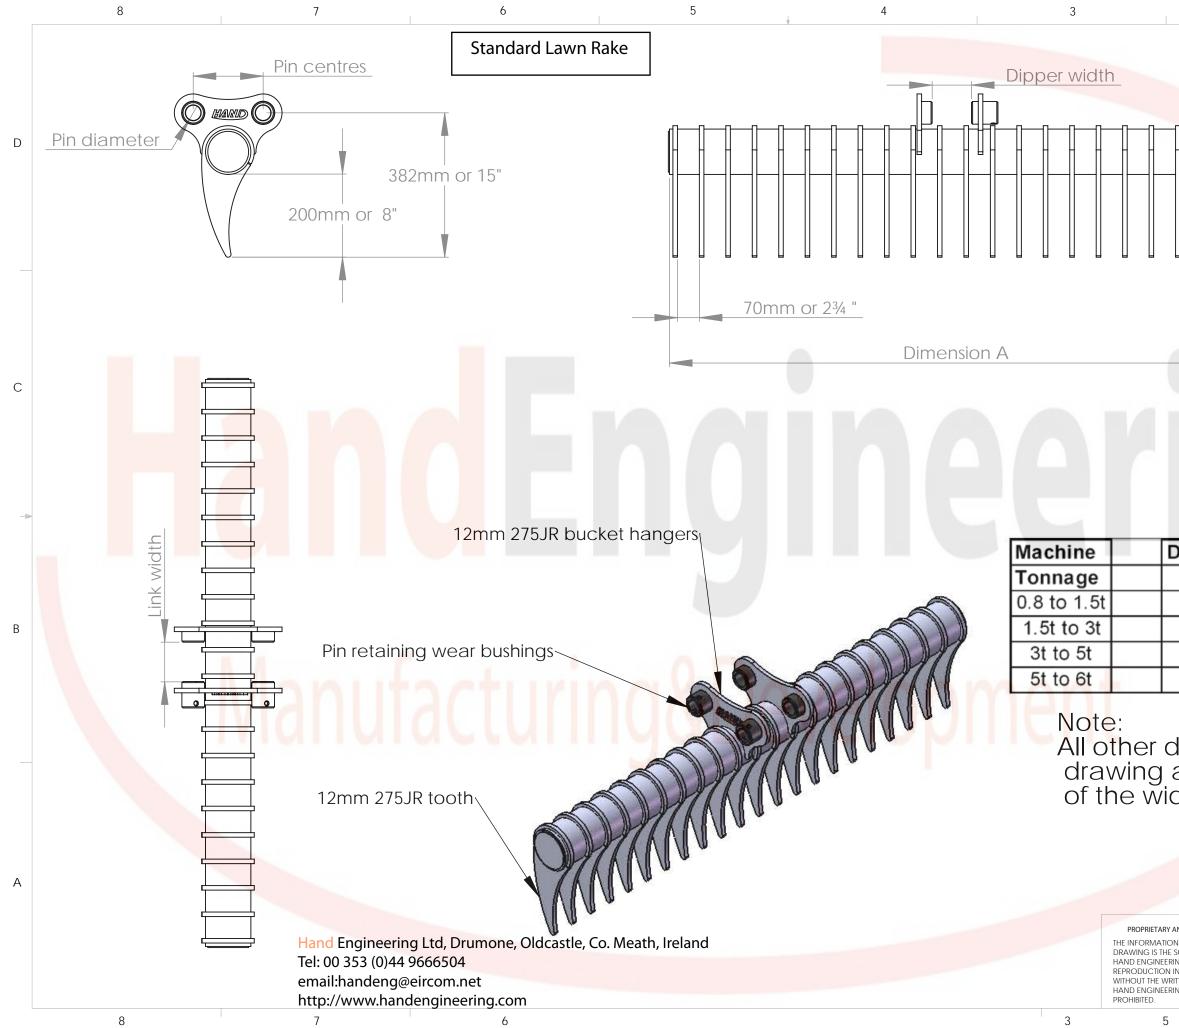

# **SPECIFICATIONS**

Available for any make or model of micro and mini excavator up to 10 tonnes operating weight.

**HandEngineering** 

Manufacturing&Development

#### Hand Engineering Ltd., Drumone, Oldcastle, Co. Meath, Ireland Tel: 00 353 (0)44 9666504 email: handeng@eircom.net http://www.handengineering.com

| Z                                                                                                                                                                                                                                 |                                                                                                                                               | <br>                                                              |     |
|-----------------------------------------------------------------------------------------------------------------------------------------------------------------------------------------------------------------------------------|-----------------------------------------------------------------------------------------------------------------------------------------------|-------------------------------------------------------------------|-----|
|                                                                                                                                                                                                                                   |                                                                                                                                               |                                                                   | D   |
|                                                                                                                                                                                                                                   |                                                                                                                                               |                                                                   | С   |
|                                                                                                                                                                                                                                   |                                                                                                                                               |                                                                   | -   |
| Dimension /                                                                                                                                                                                                                       |                                                                                                                                               |                                                                   | -   |
| Size (ft)                                                                                                                                                                                                                         | Size (inch)                                                                                                                                   |                                                                   | -   |
|                                                                                                                                                                                                                                   | Size (inch)<br>36"                                                                                                                            | <mark>9</mark> 15                                                 | - B |
| <b>Size (ft)</b><br>3                                                                                                                                                                                                             | Size (inch)                                                                                                                                   |                                                                   | В   |
| <b>Size (ft)</b><br>3<br>4                                                                                                                                                                                                        | Size (inch)<br>36"<br>48"                                                                                                                     | 915<br>1220                                                       | B   |
| Size (ft)<br>3<br>4<br>5<br>6<br>dimensior                                                                                                                                                                                        | Size (inch)<br>36"<br>48"<br>60"                                                                                                              | 915<br>1220<br>1525<br>1830<br>this                               | B   |
| Size (ft)<br>3<br>4<br>5<br>6<br>dimensior                                                                                                                                                                                        | Size (inch)<br>36"<br>48"<br>60"<br>72"<br>ns given in                                                                                        | 915<br>1220<br>1525<br>1830<br>this<br>cless                      | B   |
| Size (ft)<br>3<br>4<br>5<br>6<br>dimensior                                                                                                                                                                                        | Size (inch)<br>36"<br>48"<br>60"<br>72"<br>As given in<br>tant regare<br>mension A.<br>HAND ENGIN<br>IITLE:                                   | 915<br>1220<br>1525<br>1830<br>this<br>dless                      |     |
| Size (ft)<br>3<br>4<br>5<br>6<br>dimensior                                                                                                                                                                                        | Size (inch)<br>36"<br>48"<br>60"<br>72"<br>Ans given in<br>tant regard<br>mension A.<br>HAND ENGIN                                            | 915<br>1220<br>1525<br>1830<br>this<br>dless                      | B   |
| Size (ft)<br>3<br>4<br>5<br>6<br>dimensior                                                                                                                                                                                        | Size (inch)<br>36"<br>48"<br>60"<br>72"<br>As given in<br>tant regare<br>mension A.<br>HAND ENGIN<br>ITTLE:<br>Lawn Ral<br>SIZE DWG. NO.<br>B | 915<br>1220<br>1525<br>1830<br>this<br>dless<br>JEERING LTD<br>ke | Α   |
| Size (ft)<br>3<br>4<br>5<br>6<br>dimension<br>are cons<br>idth of Dir<br>idth of Dir<br>RY AND CONFIDENTIAL<br>IION CONTAINED IN THIS<br>HE SOLE PROPERTY OF<br>LERING LTD. ANY<br>WIN PART OR AS A WHOLE<br>WINTEN PERMISSION OF | Size (inch)<br>36"<br>48"<br>60"<br>72"<br>As given in<br>tant regare<br>mension A.<br>HAND ENGIN<br>TITLE:<br>Lawn Ral<br>SIZE DWG. NO.      | 915<br>1220<br>1525<br>1830<br>this<br>dless<br>JEERING LTD<br>ke | Α   |