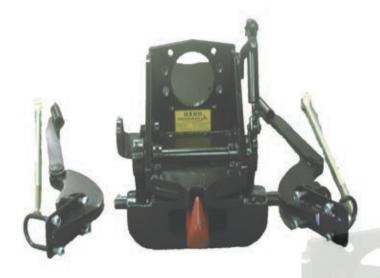

## HAND ENGINEERING'S Case Tractor Pick Up Hitch

### HIGH QUALITY. RELIABLE AND STRONG.

Hand Engineering has been manufacturing pick up hitches since 1995.

The 'Hand' pick up hitch is notable for it's strength and reliability.

We have designed, and manufacture a new drop down pick up hitch offering the user more strength and safety for more applications.

### SPECIFICATIONS

Supplied as a complete kit ready to put on the tractor: tow hoook, bolt kit, top arms and pins, lift rods, slide pipe and hydraulic release.

Hand Engineering Ltd., Drumone, Oldcastle, Co. Meath, Ireland Tel: 00 353 (0)44 9666504 email: handeng@eircom.net http://www.handengineering.com