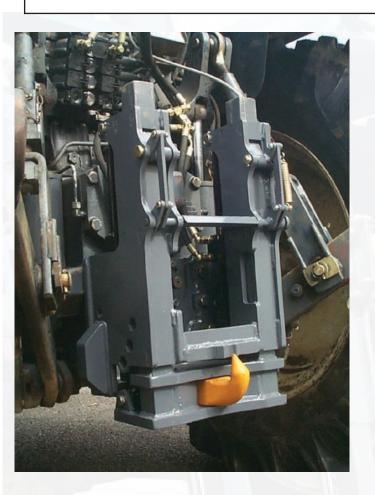

## HAND Engineering Case 7220 & Case 7240 Tractor Pick Up Hitch

## HIGH QUALITY. RELIABLE AND STRONG.

Hand Engineering has been manufacturing pick up hitches since 1995.

The 'Hand' pick up hitch is notable for it's strength and reliability.

We manufacture a vertical hydraulic drop down type pick up hitch for the Case 7220 & 7240 tractor models.

## **SPECIFICATIONS**

Supplied as a complete assembly ready to put on the tractor including: hydraulic cylinders and pipes, and cable release.